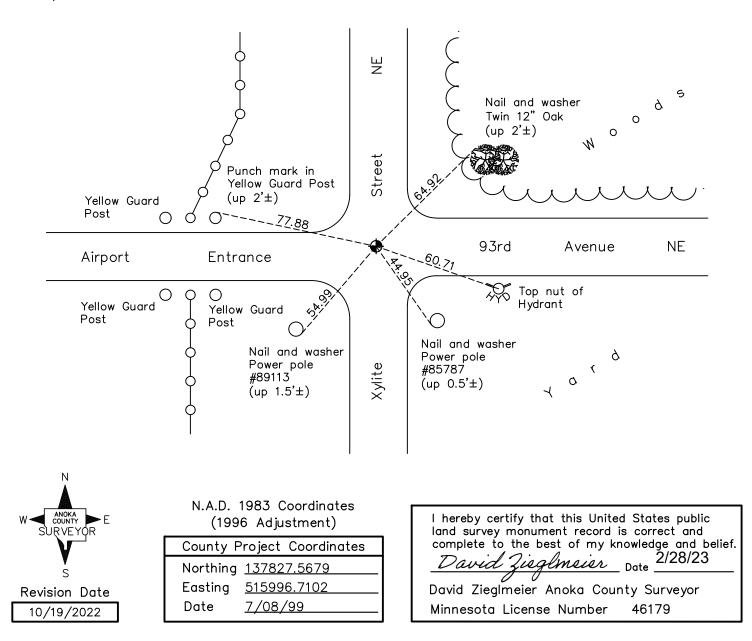

## Southwest Corner of Sec. 27 Township \_31 Range \_23

On the <u>8th</u> day of <u>November</u>, <u>1961</u>, the described corner was evidenced by <u>a 1/2" iron pipe</u>

and to perpetuate the location of said corner, at the exact location thereof, a permanent marker was placed consisting of <u>a cast iron monument</u>

AND on the <u>10th</u> day of <u>May</u>, <u>2022</u>, said permanent marker was <u>found flsuh and the</u> ties were updated

Updated reference ties are as shown below.

Page No. 102