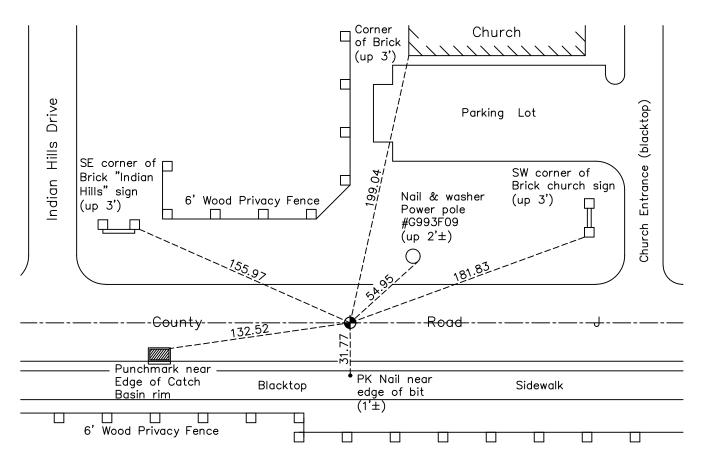

AND on the <u>17th</u> day of <u>May</u>, <u>2022</u>, said permanent marker was <u>found flsuh and the</u> ties were updated

Updated reference ties are as shown below.

N.A.D. 1983 Coordinates (1996 Adjustment)

| County Project Coordinates |             |
|----------------------------|-------------|
| Northing                   | 132448.4878 |
| Easting                    | 531839.8455 |
| Date                       | 6/25/98     |