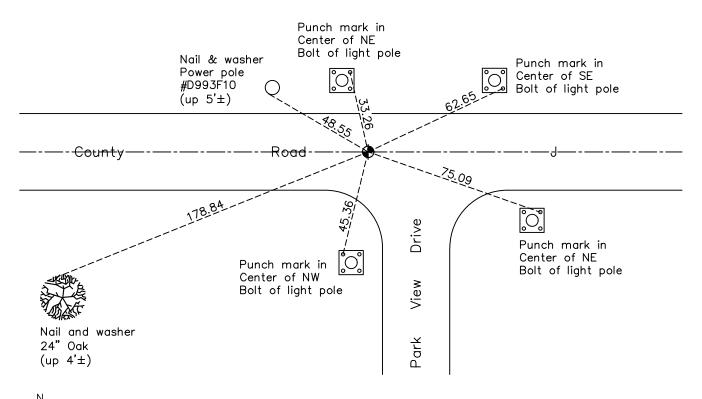

AND on the 11th day of \_\_\_\_\_ May \_\_\_, 2022, said permanent marker was found and the ties were updated

Updated reference ties are as shown below.

N.A.D. 1983 Coordinates (1996 Adjustment)

County Project Coordinates

August 1, 1990 - Found cast iron monument and updated ties.

June 27, 1995 - Found cast iron monument and updated ties.

July 27, 1999 - Found cast iron monument, established NAD 1983 (1996 adj.) Anoka County project coordinates by static GPS methods and updated ties.

June 14, 2006 - Found cast iron monument and updated ties.

July 16, 2014 - Found cast iron monument, verified position by VRS GPS methods and updated ties.

July 3, 2019 - Found cast iron monument and updated ties.

May 11, 2022 - Found cast iron monument flush, verified position by VRS GPS method and updated ties.