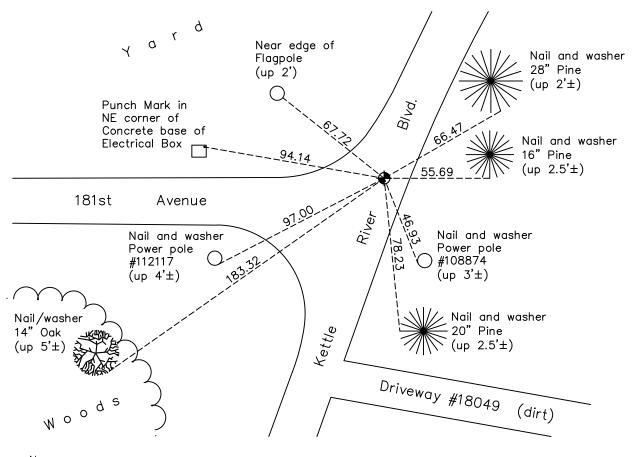

Updated reference ties are as shown below.

N.A.D. 1983 Coordinates (1996 Adjustment)

| County F | Project Coordinates |  |
|----------|---------------------|--|
| Northing | 195504.8475         |  |
| Easting  | 561479.9004         |  |
| Date     | 6/16/03             |  |

## HISTORY OF GOVERNMENT CORNER

County of Anoka

State of Minnesota

 $\frac{\text{Witness}}{\text{(on north line of NE 1/4)}} \underbrace{\text{Corner of Sec.} \ 1}_{\text{1/4}} \text{Township} \ \underline{32} \ \text{Range} \ \underline{22}$ 

## **CORNER HISTORY:**

October 22, 1986 - Set cast iron monument using area resurvey. Established ties to monument.

August 13, 1987 - Found cast iron monument and updated ties.

August 10, 1995 - Found cast iron monument and updated ties.

June 16, 2003 - Established NAD 1983 (1996 adj.) Anoka County project coordinates by static GPS methods.

October 16, 2007 - Found cast iron monument and updated ties.

October 7, 2014 - Found cast iron monument down 0.2'±. Verified position by VRS GPS methods. Updated ties.

October 10, 2014 - Raised cast iron monument flush.

June 5, 2019 - Found cast iron monument flush. Verified position by VRS GPS methods and updated ties prior to road construction. Removed monument.

September 30, 2019 - Reset cast iron monument flush after construction using static GPS methods. Verified position by VRS GPS methods. Updated ties.

May 31, 2022 - Found cast iron monument flush, verified position by VRS GPS method and updated ties.