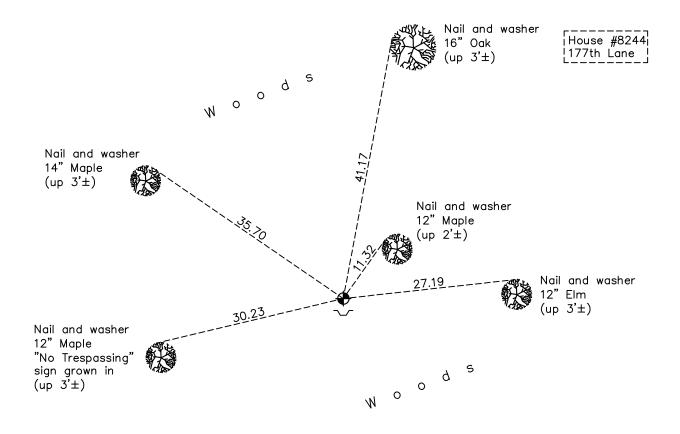

# West 1/4 Corner of Sec. 2 Township 32 Range 22

On the <u>23rd</u> day of <u>September</u>, <u>1968</u>, the described corner was evidenced by <u>a 3/4" iron pipe</u>

and to perpetuate the location of said corner, at the exact location thereof, a permanent marker was placed consisting of a cast iron monument with a sign and post on the southwest side

#### **CORNER HISTORY:**

April 1968 - Found unspecified marker and updated ties by Jim Kurth.

September 23, 1968 - Found 3/4" iron pipe flush 0.13' West of a well point up 2'±. Owner placed well point next to iron pipe. Replaced 3/4" iron pipe with a cast iron monument up 0.1'± and updated ties.