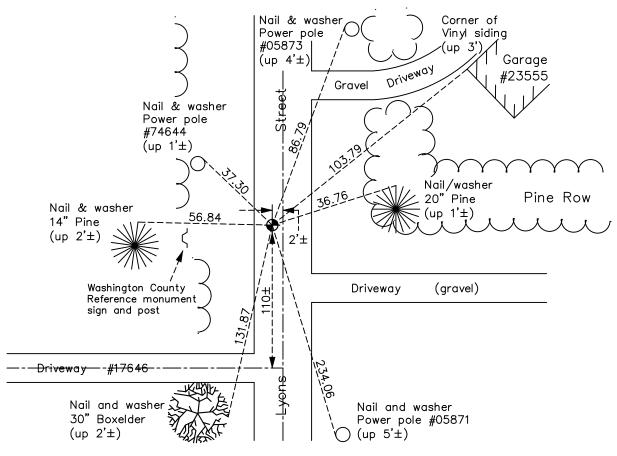

AND on the <u>26th</u> day of <u>May</u>, <u>2022</u>, said permanent marker was <u>found flush and the</u> ties were updated

Updated reference ties are as shown below.

N.A.D. 1983 Coordinates (1996 Adjustment)

| County Project Coordinates |             |
|----------------------------|-------------|
| Northing                   | 192958.8888 |
| Easting                    | 563612.4896 |
| Date                       | 6/18/03     |