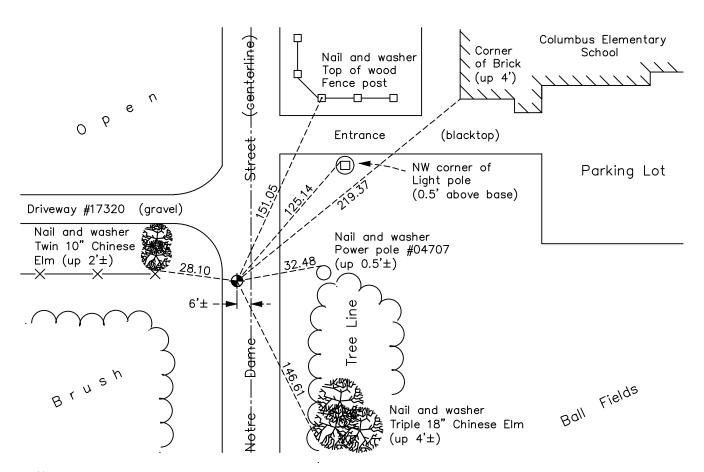

AND on the 31st day of \_\_\_\_\_\_\_, 2022, said permanent marker was found flush and the ties were updated.

Updated reference ties are as shown below.

N.A.D. 1983 Coordinates (1996 Adjustment)

| County Project Coordinates |             |
|----------------------------|-------------|
| Northing                   | 190413.6608 |
| Easting                    | 555763.3936 |
| Date                       | 6/17/03     |

#### **CORNER HISTORY:**

April 25, 1978 - Found iron pipe set by Don Hult and replaced with a cast iron monument after area resurvey. Established ties to cast iron monument.

August 9, 1985 - Found cast iron monument and updated ties.

April 28, 1989 - Found cast iron monument and updated ties.

August 16, 1989 - Found cast iron monument and updated ties.

August 15, 1995 - Found cast iron monument and updated ties.

June 17, 2003 - Established NAD 1983 (1996 adj.) Anoka County project coordinates by static GPS methods.

December 11, 2007 - Found cast iron monument and updated ties.

October 9, 2014 - Found cast iron monument. Verified position by VRS GPS methods. Updated ties.

May 20, 2015 - Found cast iron monument. Set construction ties, updated corner ties and verified position by VRS GPS methods prior to road construction. Removed monument.

July 16, 2015 - Set cast iron monument flush after road construction using static GPS methods. Verified position by VRS GPS methods. Updated ties.

August 2, 2019 - Found cast iron monument flush. Verified position by VRS GPS methods. Updated ties.

May 31, 2022 - Found cast iron monument flush. Verified position by VRS GPS methods. Updated ties.