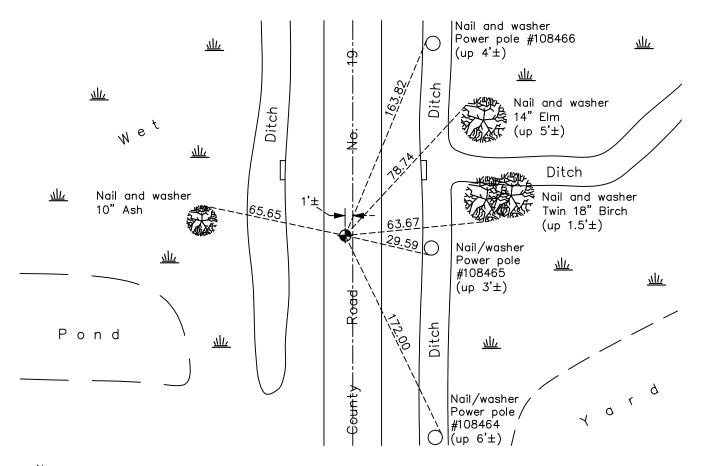

AND on the <u>31st</u> day of <u>May</u>, <u>2022</u>, said permanent marker was <u>found flush and the</u> ties were updated.

Updated reference ties are as shown below.

N.A.D. 1983 Coordinates (1996 Adjustment)

| County Project Coordinates |             |
|----------------------------|-------------|
| Northing                   | 190460.4077 |
| Easting                    | 547921.6560 |
| Date                       | 6/23/03     |