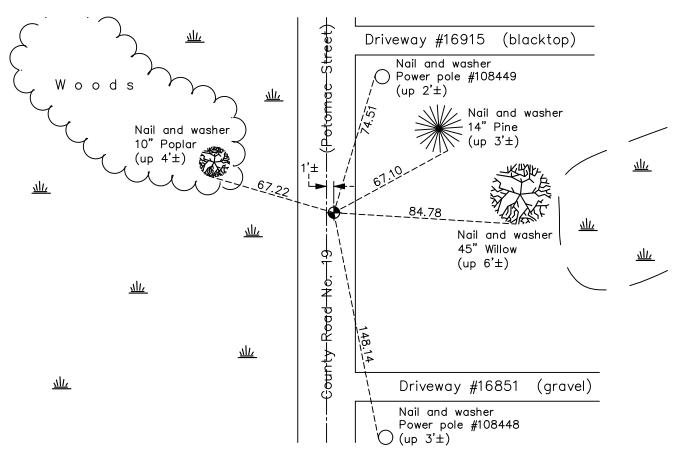

AND on the <u>31st</u> day of <u>May</u>, <u>2022</u>, said permanent marker was <u>found flush and the</u> ties were updated

Updated reference ties are as shown below.

N.A.D. 1983 Coordinates (1996 Adjustment)

August 14, 1995 - Found cast iron monument and updated ties.

June 18, 1997 - Found cast iron monument and set construction ties prior to road construction.

August 26, 1997 - Set cast iron monument after road construction. Updated ties..

August 6, 2019 - Found cast iron monument. Verified position by VRS GPS methods. Updated ties.

May 31, 2022 - Found cast iron monument flush. Verified position by VRS GPS methods. Updated ties.