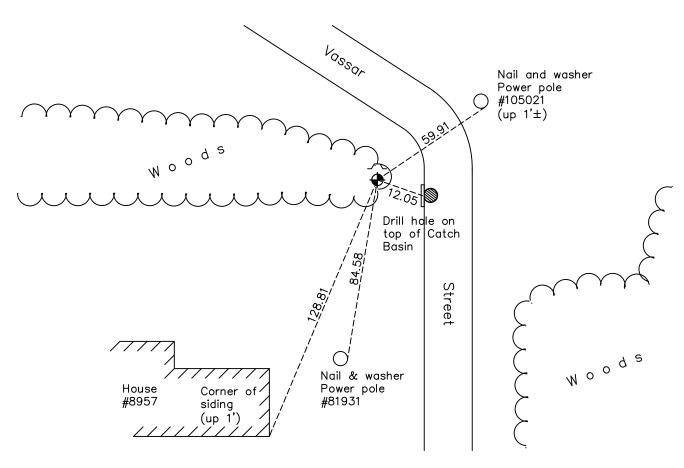

AND on the 27th day of <u>January</u>, 2023, said permanent marker was found down 0.5'± with a sign/post 1.5'± to the North. Coordinates were verified using County RTK GPS method Updated reference ties are as shown below.

June 7th, 2022 - Found cast iron monument down 0.5'±. Verified position by GPS VRS method. Updated ties.

January 27, 2023 - Found cast iron monument down 0.5'±, position verified by County RTK GPS method and the ties were reviewed.