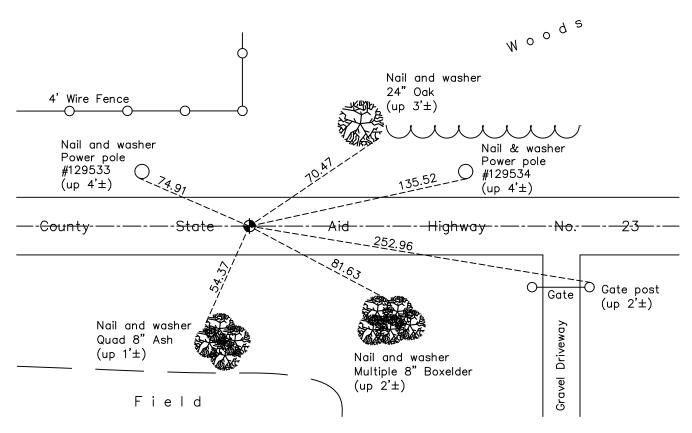

AND on the 9th day of <u>June</u>, 2022, said permanent marker was found flush and the ties were updated

Updated reference ties are as shown below.

N.A.D. 1983 Coordinates (1996 Adjustment)

| County Project Coordinates |             |
|----------------------------|-------------|
| Northing                   | 179932.0440 |
| Easting                    | 553240.4957 |
| Date                       | 6/17/03     |

#### **CORNER HISTORY:**

November 17, 1964 - Set 3/4" x 3-1/2" bolt down 1/2" in concrete road using area resurvey. Established ties to bolt.

June 29, 1970 - Found bolt in concrete road and updated ties.

June 8, 1973 - Found bolt in concrete road and updated ties.

August 10, 1976 - Found bolt in concrete road and updated ties.

August 1, 1979 - Found bolt in concrete road and updated ties.

December 9, 1987 - Found 1/2" iron pipe and updated ties.

August 8, 1989 - Found 1/2" iron pipe and updated ties.

August 11, 1995 - Found 1/2" iron pipe and updated ties.

July 17, 1998 - Found 1/2" iron pipe and updated ties.

June 17, 2003 - Established NAD 1983 (1996 adj.) Anoka County project coordinates by static GPS methods.

November 15, 2007 - Found 1/2" iron pipe and updated ties.

November 16, 2011 - Found cast iron monument and updated ties.

October 10, 2014 - Found cast iron monument and updated ties.

August 16, 2019 - Found cast iron monument. Verified position by VRS GPS methods. Updated ties.

June 9, 2022 - Found cast iron monument. Verified position by VRS GPS methods. Updated ties.