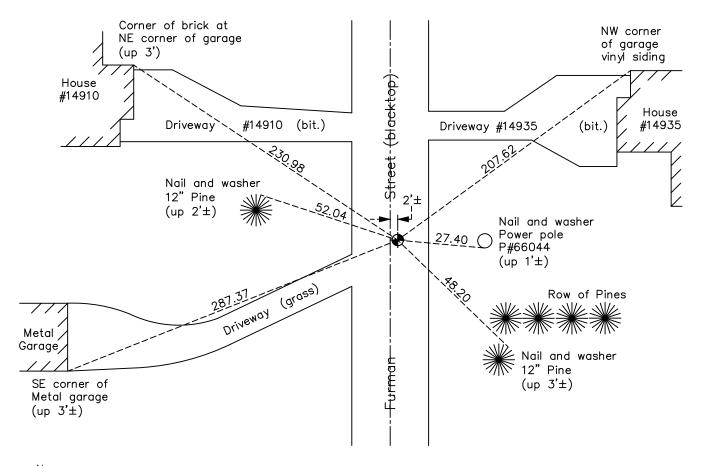

AND on the <u>2nd</u> day of <u>June</u>, <u>2022</u>, said permanent marker was <u>found flush with the</u> surface and the ties were updated.

Updated reference ties are as shown below.

N.A.D. 1983 Coordinates (1996 Adjustment)

June 25, 2003 - Established NAD 1983 (1996 adj.) Anoka County project coordinates by static GPS methods.

September 17, 2014 - Found cast iron monument down 1'±. Checked position by VRS GPS methods. Updated ties. Monument needs to be raised flush with blacktop road.

October 13, 2014 - Found cast iron monument and verified position by static GPS methods.

October 27, 2014 - Raised cast iron monument flush. Verified position by VRS GPS methods. Updated ties.

August 12, 2019 - Found cast iron monument flush. Verified position by VRS GPS methods. Updated ties.

June 2, 2022 - Found cast iron monument flush. Verified position by VRS GPS methods. Updated ties.