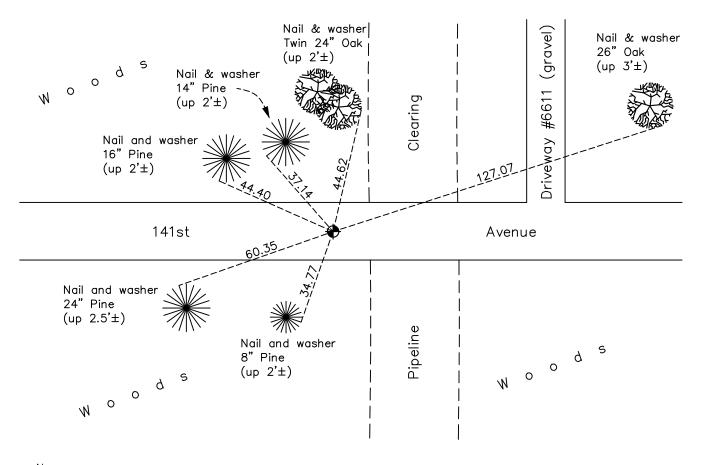

# Northwest Corner of Sec. 33 Township 32 Range 22

On the <u>21st</u> day of <u>April</u>, <u>1966</u>, the described corner was evidenced by <u>area resurvey</u> and to perpetuate the location of said corner, at the exact location thereof, a permanent marker was placed consisting of a cast iron monument AND on the 16th day of \_\_\_\_\_\_, 2022, said permanent marker was found flush with road\_\_\_\_ surface and the ties were updated

Updated reference ties are as shown below.

N.A.D. 1983 Coordinates (1996 Adjustment)

| County P | Project Coordinates |
|----------|---------------------|
| Northing | 169384.8522         |
| Easting  | 542675.4098         |
| Date     | 6/24/03             |

June 16, 2022 - Found cast iron monument flush, verified position by VRS GPS method and updated ties.