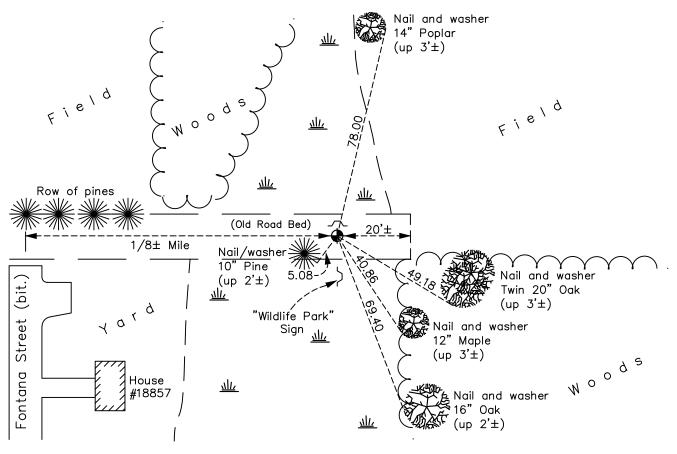

## Northeast Corner of Sec. 31 Township 33 Range 22

On the <u>23rd</u> day of <u>April</u>, <u>1965</u>, the described corner was evidenced by <u>a broken</u> concrete monument and to perpetuate the location of said corner, at the exact location thereof, a permanent marker was placed consisting of a cast iron monument with a sign and post on the north side AND on the <u>21st</u> day of <u>June</u>, <u>2022</u>, said permanent marker was <u>found flush and the</u> ties were updated

Updated reference ties are as shown below.

N.A.D. 1983 Coordinates (1996 Adjustment)

County Project Coordinates Northing 200835.1833 Easting <u>537122.2887</u> Date 5/17/04

I hereby certify that this United States public land survey monument record is correct and complete to the best of my knowledge and belief.

#### **CORNER HISTORY:**

April 23, 1965 - Found 4" square concrete monument down 0.3'± with top broken off and updated ties.

July 5, 1967 - Found concrete monument and updated ties.

June 25, 1971 - Found concrete monument and updated ties.

July 30, 1975 - Found concrete monument and replaced with a cast iron monument. Updated ties.

August 2, 1978 - Found cast iron monument and updated ties.

August 11, 1981 - Found cast iron monument and updated ties.

November 2, 1990 - Found cast iron monument and updated ties.

December 9, 1994 - Found cast iron monument and updated ties.

May 17, 2004 - Established NAD 1983 (1996 adj.) Anoka County project coordinates by static GPS methods.

July 7, 2004 - Found cast iron monument and updated ties.

May 8, 2014 - Found cast iron monument and updated ties.

April 30, 2019 - Found cast iron monument flush. Verified position by VRS GPS methods. Updated ties.

June 21, 2022 - Found cast iron monument flush, Verified position by VRS GPS method and Updated ties.