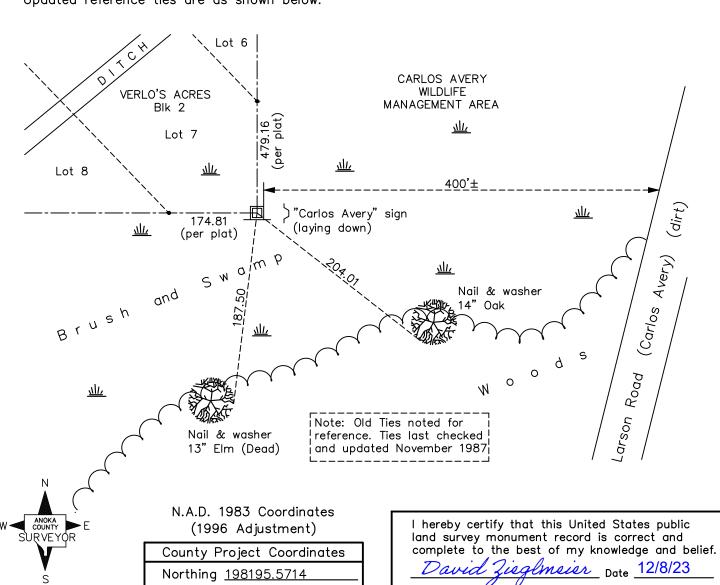

## East 1/4 Corner of Sec. 31 Township 33 Range 22

On the <u>3rd</u> day of <u>May</u>, <u>1965</u>, the described corner was evidenced by <u>a concrete</u> monument

and to perpetuate the location of said corner, at the exact location thereof, a permanent marker was placed consisting of a red and white square steel Telspar with sign attached, facing South

AND on the <u>21st</u> day of <u>June</u>, <u>2022</u>, said permanent marker was <u>found a red and white</u> 2" square steel Telespar monument up 4.5'±, with a sign attached. Ties last updated on 11/18/87. Updated reference ties are as shown below.