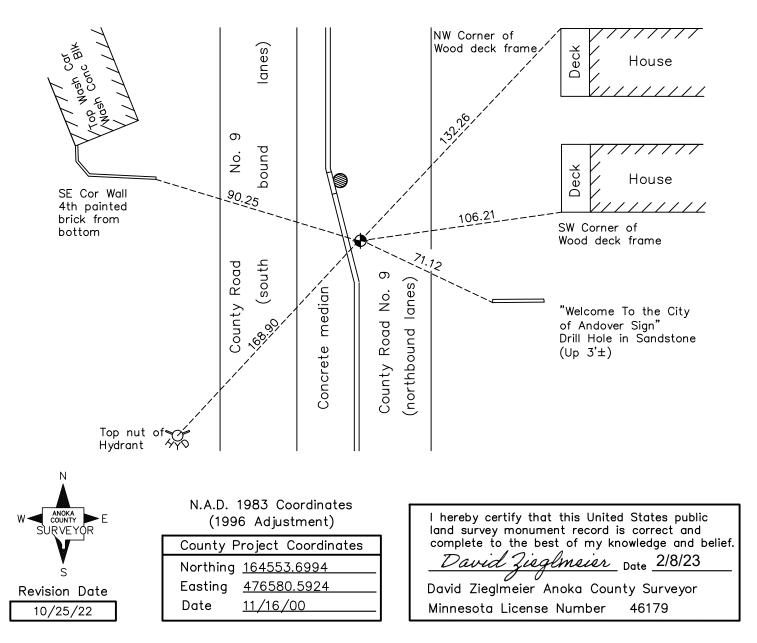

AND on the <u>22nd</u> day of <u>July</u>, <u>2022</u>, said permanent marker was <u>found flush to</u> <u>surface on fog line, and ties were updated</u>

Updated reference ties are as shown below.

Page No. 10

August 8, 1994 - Found cast iron monument and updated ties.

November 16, 2000 - Found cast iron monument and established NAD 1983 (1996 Adjustment) Anoka County Project Coordinates by Static GPS methods. Updated ties.