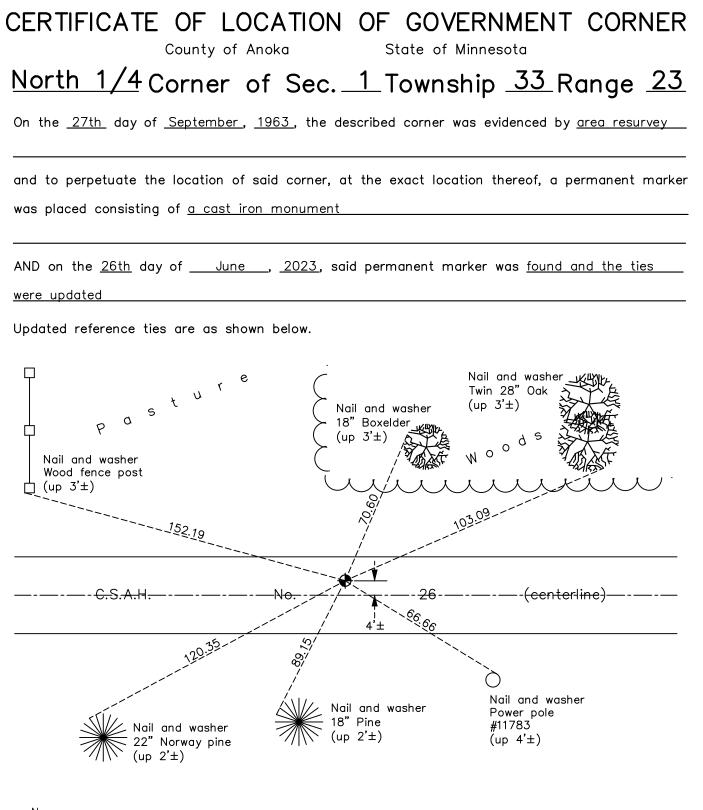

## North 1/4 Corner of Sec. <u>1</u> Township <u>33</u> Range <u>23</u>

June 26, 2023 - Found cast iron monument, verified position by ACS RTK GPS method and updated ties.