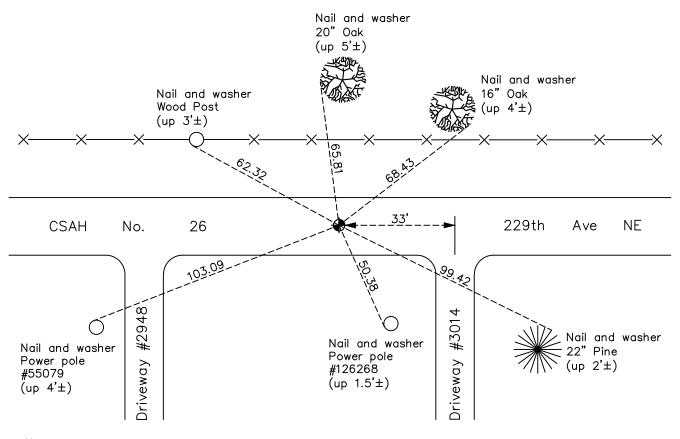

AND on the <u>26th</u> day of <u>June</u>, <u>2023</u>, said permanent marker was <u>found a cast iron</u> monument and the ties were updated (monument 1.5'± N of centerline)

Updated reference ties are as shown below.

N.A.D. 1983 Coordinates (1996 Adjustment)

| roject Coordinates |
|--------------------|
| 227567.2026        |
| <u>518831.9692</u> |
| 3/26/02            |
|                    |

I hereby certify that this United States public land survey monument record is correct and complete to the best of my knowledge and belief.