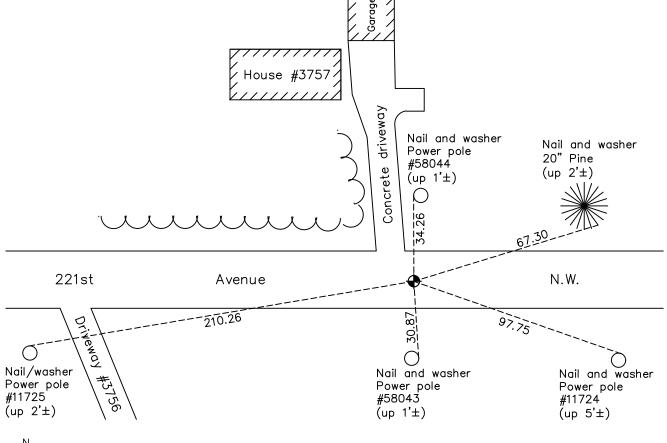

AND on the 4th day of October, 2021, said permanent marker was found flush and the ties were updated

Updated reference ties are as shown below.

Revision Date

12/02/2021

N.A.D. 1983 Coordinates (1996 Adjustment)

County Project Coordinates Northing 222185.2158 Easting <u>523591.1584</u>

Date 4/02/02

I hereby certify that this United States public land survey monument record is correct and complete to the best of my knowledge and belief.