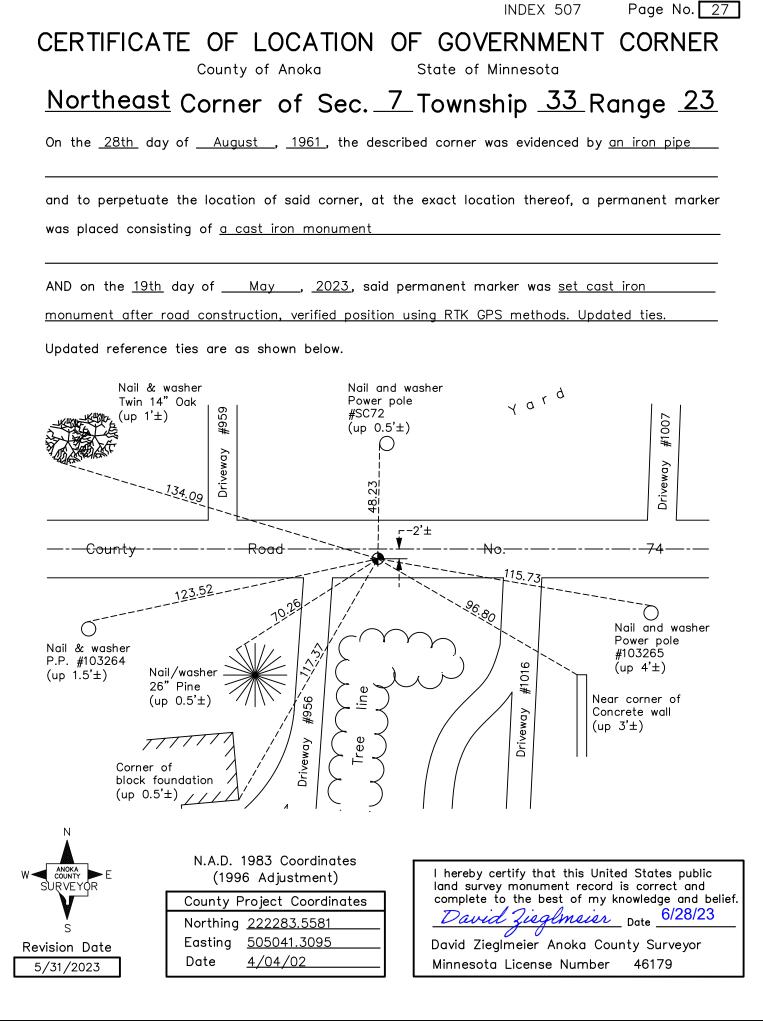

## Northeast Corner of Sec. 7 Township 33 Range 23

May 19, 2023 - set cast iron monument after road construction, verified position using RTK GPS methods. Updated ties. Job no. 22-131