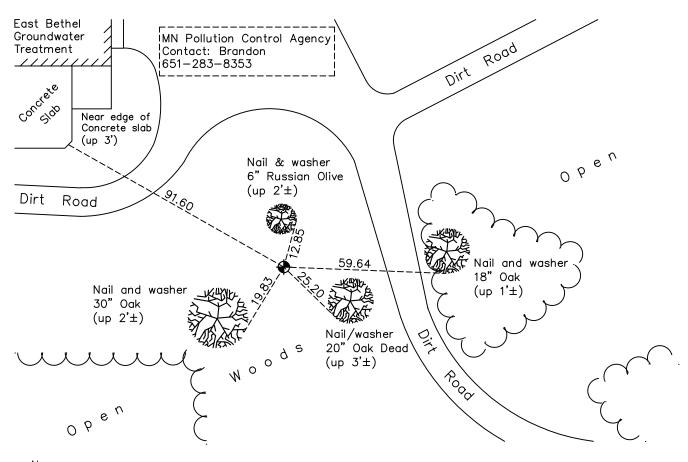

# East 1/4 Corner of Sec. 8 Township 33 Range 23

On the 23rd day of June, 1970, the described corner was evidenced by a 3/4" iron pipe

and to perpetuate the location of said corner, at the exact location thereof, a permanent marker was placed consisting of a cast iron monument with a sign and post on the south side

AND on the 8th day of November, 2021, said permanent marker was found down 0.1'± and the ties were updated

Updated reference ties are as shown below.

1/07/2022

N.A.D. 1983 Coordinates (1996 Adjustment)

| County F | Project Coordinates |
|----------|---------------------|
| Northing | 219534.3317         |
| Easting  | 510285.6267         |
| Date     | 7/02/02             |
|          |                     |