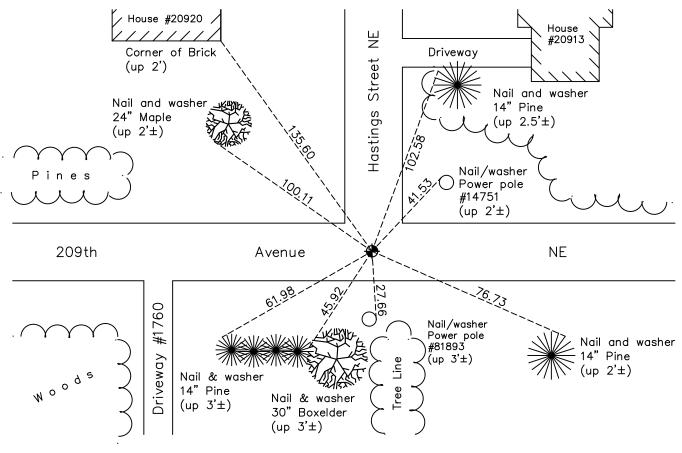

AND on the 20th day of October, 2021, said permanent marker was found flush and the ties were updated

Updated reference ties are as shown below.

1/10/2022

N.A.D. 1983 Coordinates (1996 Adjustment)

| County F | Project Coordinates |
|----------|---------------------|
| Northing | <u>214268.0753</u>  |
| Easting  | 510277.7400         |
| Date     | 5/20/02             |