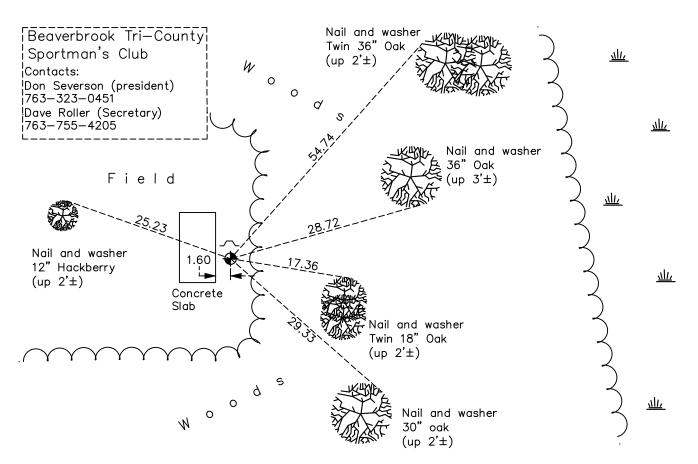

## <u>Witness</u> Corner of Sec. <u>16</u> Township <u>33</u> Range <u>23</u>

(On south line of section)

On the <u>3rd</u> day of <u>July</u>, <u>1973</u>, the described corner was evidenced by <u>area resurvey</u>

and to perpetuate the location of said corner, at the exact location thereof, a permanent marker was placed consisting of a cast iron monument

AND on the <u>5th</u> day of <u>June</u>, <u>2023</u>, said permanent marker was <u>found flush with a sign</u> and post on the north side and the ties were updated

Updated reference ties are as shown below.

N.A.D. 1983 Coordinates (1996 Adjustment)

| County Project Coordinates  |             |
|-----------------------------|-------------|
| Northing <u>211616.5877</u> |             |
| Easting                     | 514888.2822 |
| Date                        | 3/26/03     |