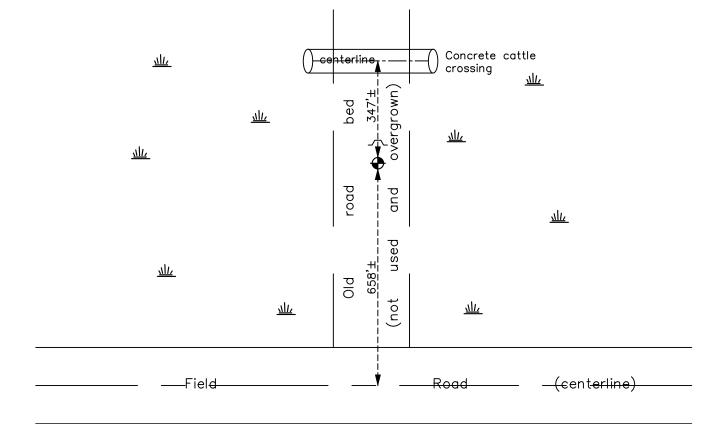

AND on the 1st day of November, 2021, said permanent marker was found down 0.2'±. All ties to trees were found missing with no additional features available for ties.

Updated reference ties are as shown below.