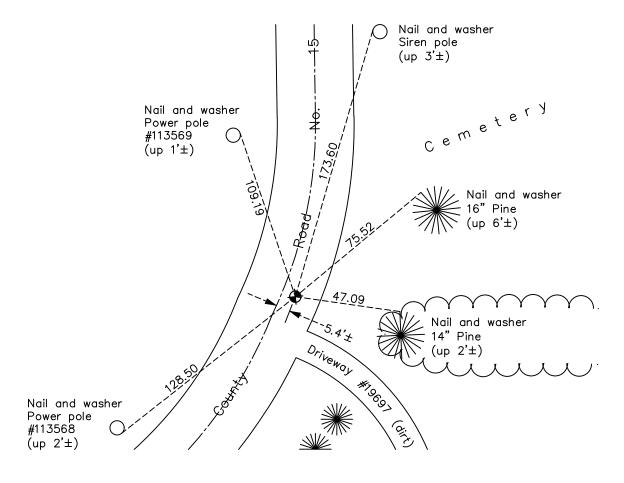

and to perpetuate the location of said corner, at the exact location thereof, a permanent marker was placed consisting of a cast iron monument

AND on the 19th day of October, 2021, said permanent marker was Found flush and the ties were updated

Updated reference ties are as shown below.

N.A.D. 1983 Coordinates (1996 Adjustment)

| County Project Coordinates |             |
|----------------------------|-------------|
| Northing                   | 206303.0854 |
| Easting                    | 518368.3943 |
| Date                       | 6/11/02     |

October 19, 2021 - Found cast iron monument flush. Verified position by VRS GPS methods. Updated ties.