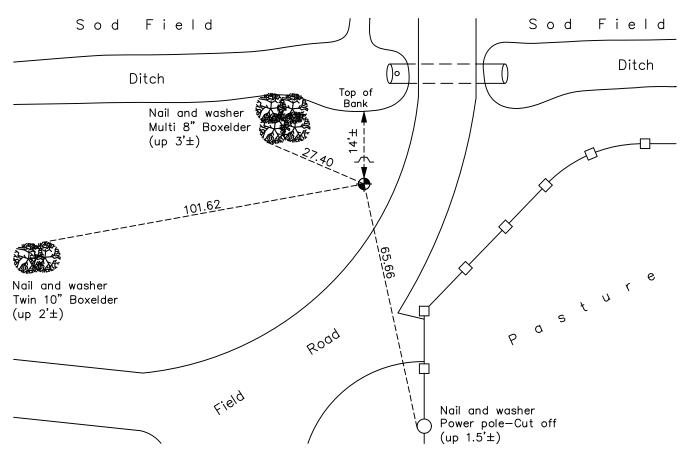

AND on the 7th day of October, 2021, said permanent marker was found down 1'± and the ties were updated. Installed new sign and post on North side.

Updated reference ties are as shown below.

01/19/2022

N.A.D. 1983 Coordinates (1996 Adjustment)

County Project Coordinates Northing 206321.0286 Easting <u>510353.6277</u> Date 3/27/03

I hereby certify that this United States public land survey monument record is correct and complete to the best of my knowledge and belief.