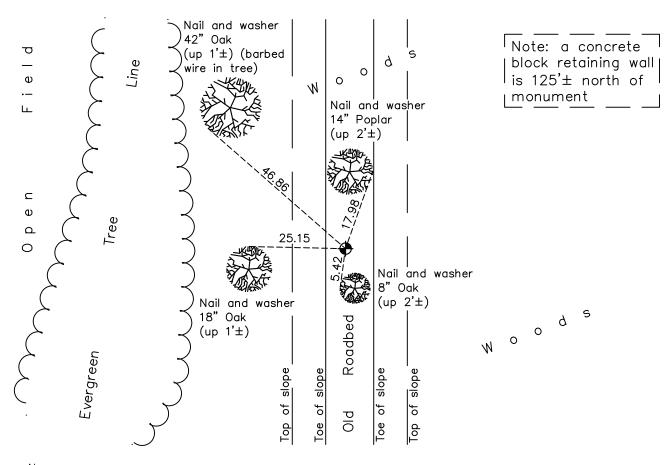

AND on the <u>27th</u> day of <u>October</u>, <u>2021</u>, said permanent marker was <u>found up 0.2'± and</u> the ties were updated. Sign and post not found.

Updated reference ties are as shown below.

N.A.D. 1983 Coordinates (1996 Adjustment)

| County Project Coordinates  |             |
|-----------------------------|-------------|
| Northing <u>203569.1264</u> |             |
| Easting                     | 526508.2987 |
| Date                        | 3/25/03     |