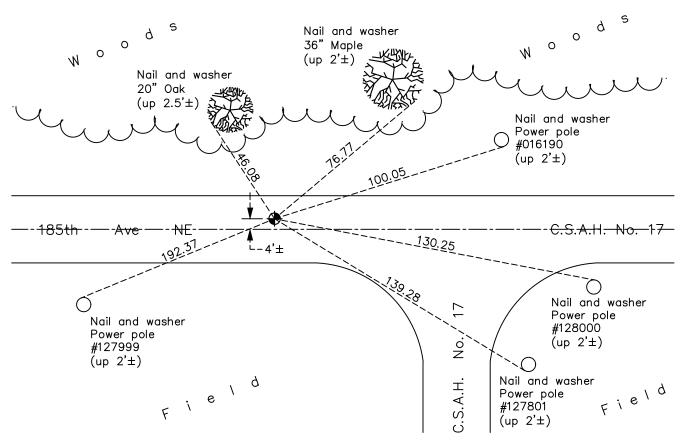

AND on the <u>5th</u> day of <u>October</u>, <u>2021</u>, said permanent marker was <u>Found flush and the</u> ties were updated

Updated reference ties are as shown below.

N.A.D. 1983 Coordinates (1996 Adjustment)

County Project Coordinates Northing 198228.3330 531899.4128 Eastina Date 7/11/02

I hereby certify that this United States public land survey monument record is correct and complete to the best of my knowledge and belief. avid Liegemeier