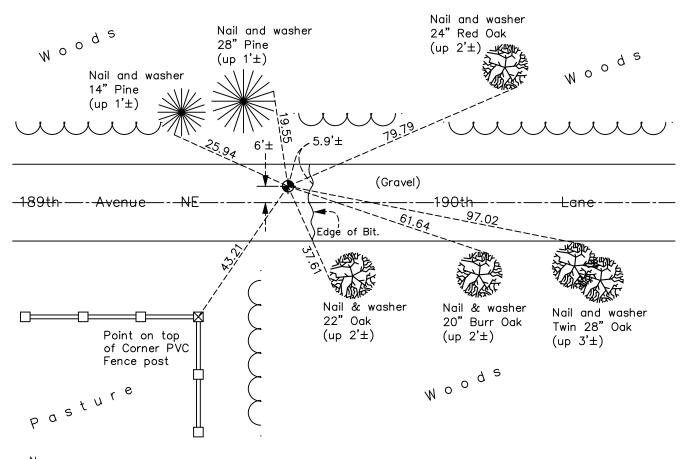

Updated reference ties are as shown below.

01/21/2022

N.A.D. 1983 Coordinates (1996 Adjustment)

| County P | Project Coordinates |
|----------|---------------------|
| Northing | 200877.2106         |
| Easting  | 531835.8958         |
| Date     | 7/11/02             |
|          | <del>-, ,</del>     |