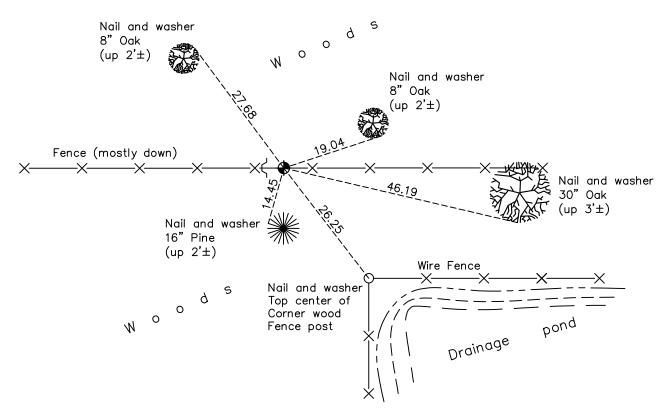

AND on the <u>3rd</u> day of <u>November</u>, <u>2021</u>, said permanent marker was <u>found flush and the</u> <u>ties were updated</u>. Found Isanti County sign and post on the west side.

Updated reference ties are as shown below.