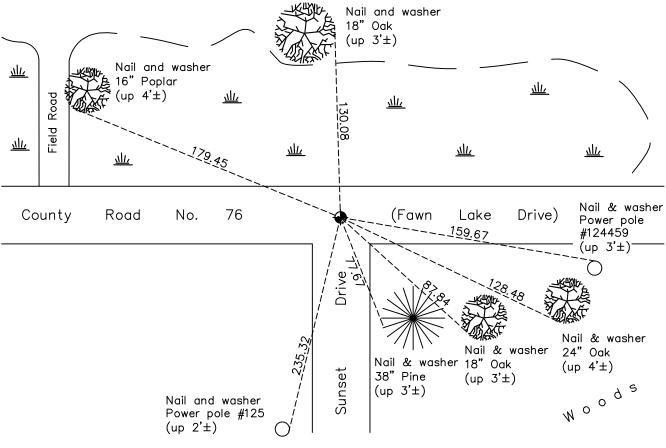

AND on the 19th day of May, 2023, said permanent marker was reset cast iron monument, set flush, after road construction using ACS RTK GPS method. Verified w/ historic ties & updated. Updated reference ties are as shown below.

May 19, 2023 - Reset cast iron monument, set flush, after road construction using ACS RTK GPS method. Verified position with historic ties and updated ties after setting. Job no. 22-131