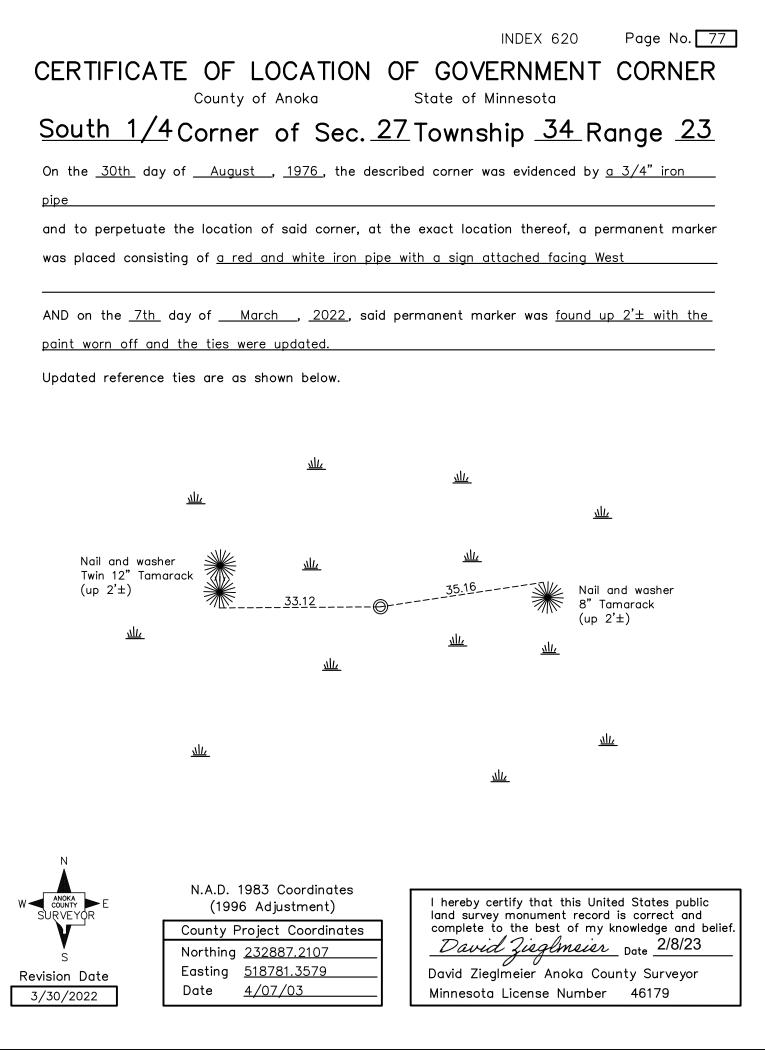

## South 1/4 Corner of Sec. 27 Township 34 Range 23

## **CORNER HISTORY:**

August 30, 1976 - Found 3/4" iron pipe and replaced with red and white iron pipe. Established ties to iron pipe.

April 7, 2003 - Established NAD 1983 (1996 adj.) Anoka County project coordinates by static GPS methods.

October 26, 2012 - Found red and white iron pipe up 2'± w/sign. Verified position by VRS GPS methods. Updated ties.

March 12, 2019 - Found red and white iron pipe up 2'±. Verified position by VRS GPS methods. Updated ties.

March 7th, 2022 - Found 2" iron pipe up 2'±. Verified position by VRS GPS method and updated ties.