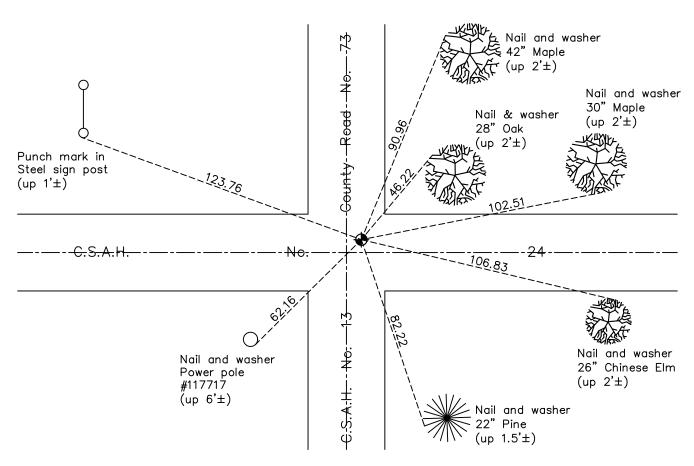

## Northwest Corner of Sec. 31 Township 34 Range 23

On the <u>14th</u> day of <u>July</u>, <u>1967</u>, the described corner was evidenced by <u>a 1" iron bolt</u> and to perpetuate the location of said corner, at the exact location thereof, a permanent marker was placed consisting of a cast iron monument AND on the 18th day of <u>May</u>, 2023, said permanent marker was <u>set cast iron</u> monument after road construction, verified using RTK GPS methods. Updated ties.

Updated reference ties are as shown below.

N.A.D. 1983 Coordinates (1996 Adjustment)

| County F                    | Project Coordinates |
|-----------------------------|---------------------|
| Northing <u>232732.2258</u> |                     |
| Easting                     | 500338.5341         |
| Date                        | 5/15/02             |

May 14, 2013 - Found cast iron monument and updated ties due to nearby road construction. Monument not removed.

4/5/18, 11/4/21 - Found cast iron monument flush. Verified position by VRS GPS methods. Updated ties.

May 18, 2023 - set cast iron monument after road construction, verified position using RTK GPS methods. Updated ties. Job no. 22-131