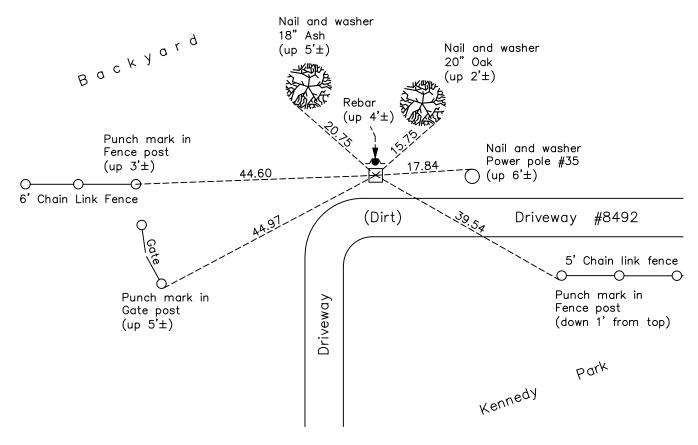

## Northwest Corner of Sec. 3 Township 30 Range 24

On the 10th day of April, 1943, the described corner was evidenced by a granite <u>monument</u> and to perpetuate the location of said corner, at the exact location thereof, a permanent marker was placed consisting of the same granite monument AND on the 11th day of August, 2022, said permanent marker was found flush and the

Updated reference ties are as shown below.

ties were updated

N.A.D. 1983 Coordinates (1996 Adjustment)

| County Project Coordinates |             |
|----------------------------|-------------|
| Northing                   | 132472.4087 |
| Easting                    | 494124.5336 |
| Date                       | 12/15/04    |