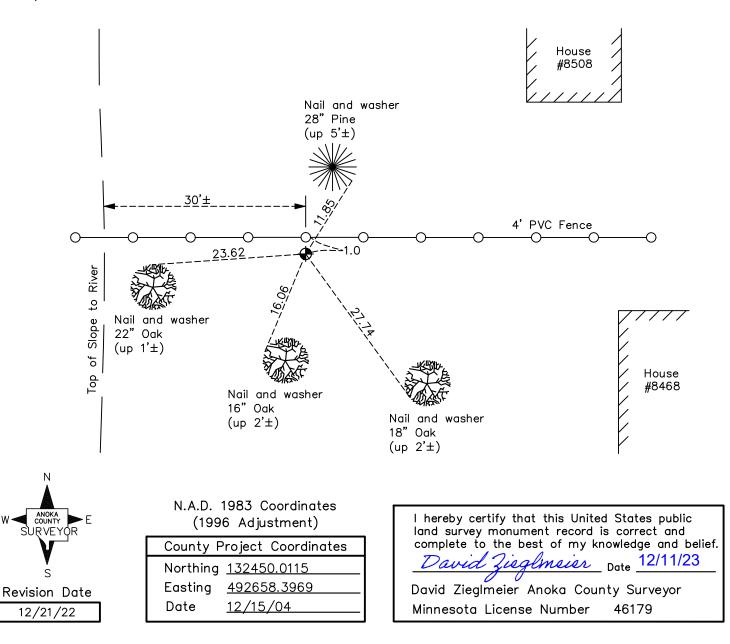

Page No. 9

INDEX 645

the ties were updated

Updated reference ties are as shown below.

Page No. 9

## HISTORY OF GOVERNMENT CORNER

County of Anoka

State of Minnesota

<u>Witness</u> Corner of Sec. <u>4</u> Township <u>30</u> Range <u>24</u>