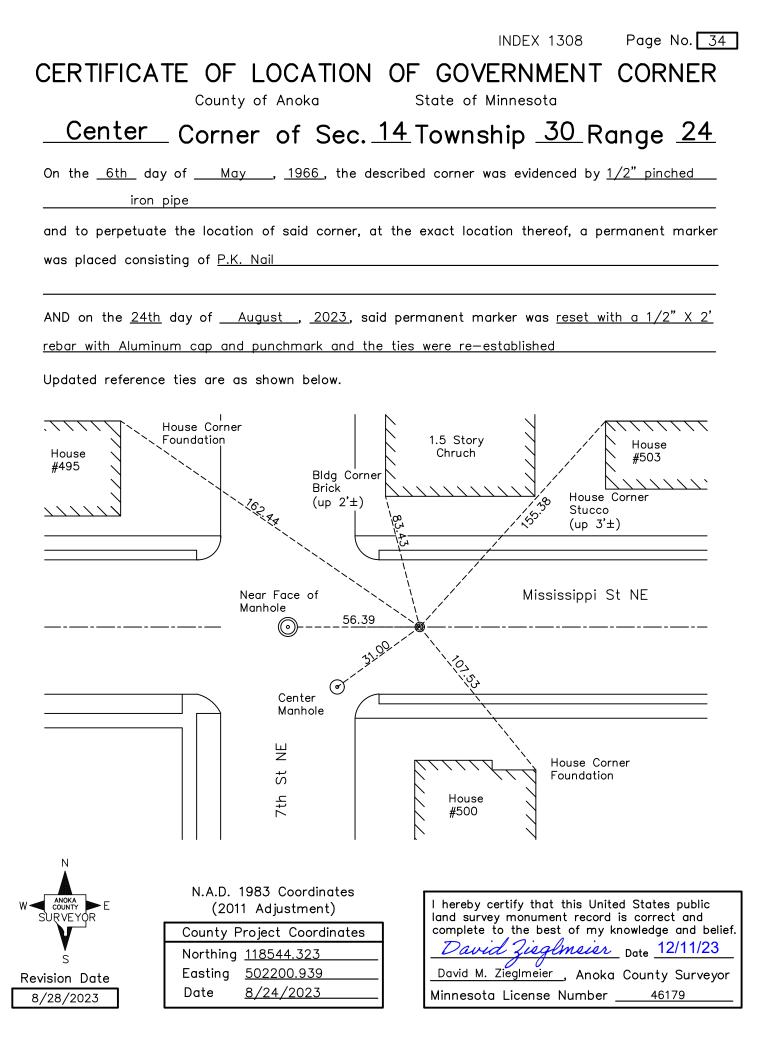

## <u>Center</u> Corner of Sec. <u>14</u> Township <u>30</u> Range <u>24</u>

November 6, 1990 - Found P.K. Nail and the ties were updated

August 24, 2023 - Center position was reset with a 1/2" X 2' rebar with Aluminum cap and punch mark set flush using RTK GPS method. Re-established ties to the Center monument.