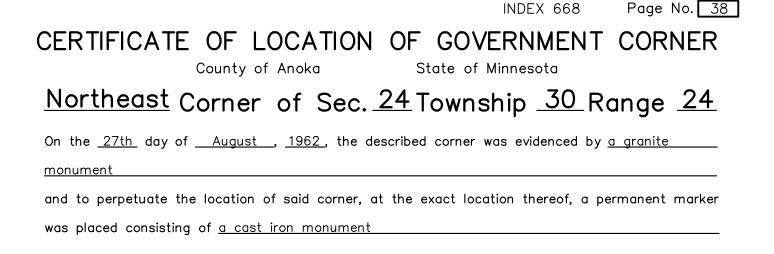

Page No. <u>38</u>

## HISTORY OF GOVERNMENT CORNER

County of Anoka

State of Minnesota

## Northeast Corner of Sec. 24 Township 30 Range 24