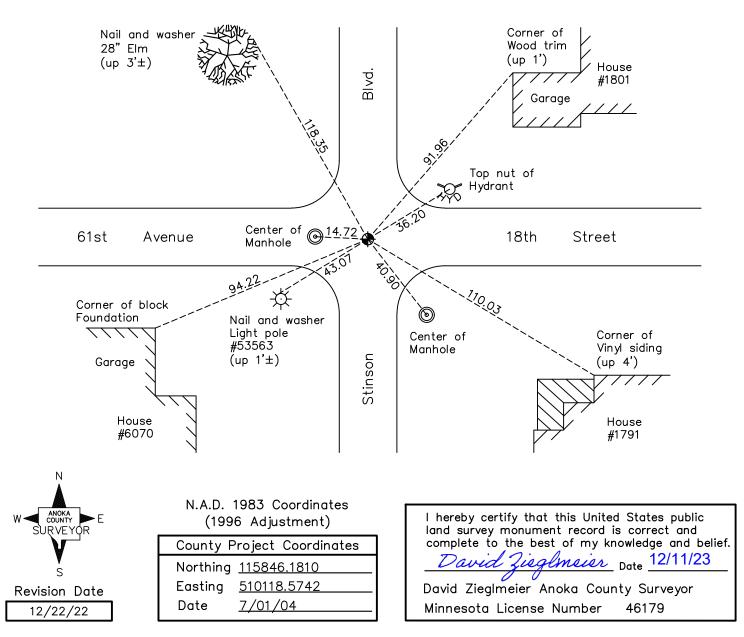

AND on the <u>16th</u> day of <u>August</u>, <u>2022</u>, said permanent marker was <u>found to be a Ramsey</u> <u>County cast iron monument down 1.3'± in a covered tube and the ties were updated</u>

Updated reference ties are as shown below.

July 18, 1989 - Found cast iron monument and updated ties.

August 2, 1994 - Found cast iron monument and updated ties.

July 1, 2004 - Established NAD 1983 (1996 adj.) Anoka County project coordinates by static GPS methods.