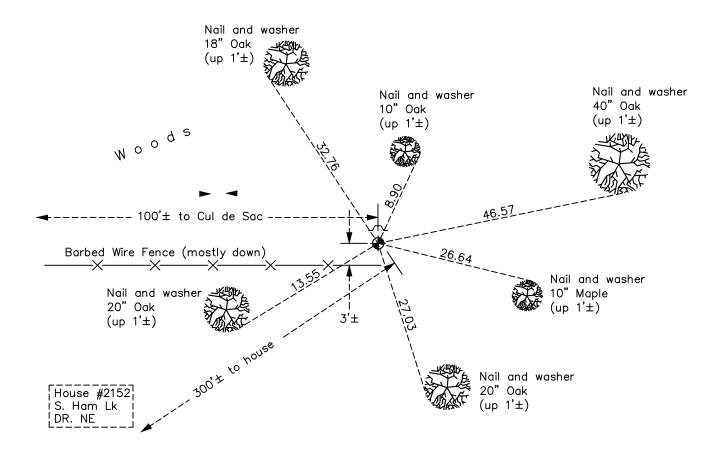

AND on the <u>22nd</u> day of <u>February</u>, <u>2021</u>, said permanent marker was <u>found down 0.1'± and</u> the ties were updated

Updated reference ties are as shown below.

N.A.D. 1983 Coordinates (1996 Adjustment)

June 19, 1975 - Found concrete monument and replaced with a cast iron monument flush. Updated ties. Set sign and post 1'± north of monument.

June 14, 1978 - Found cast iron monument and updated ties.

May 28, 1993 - Found cast iron monument and updated ties.