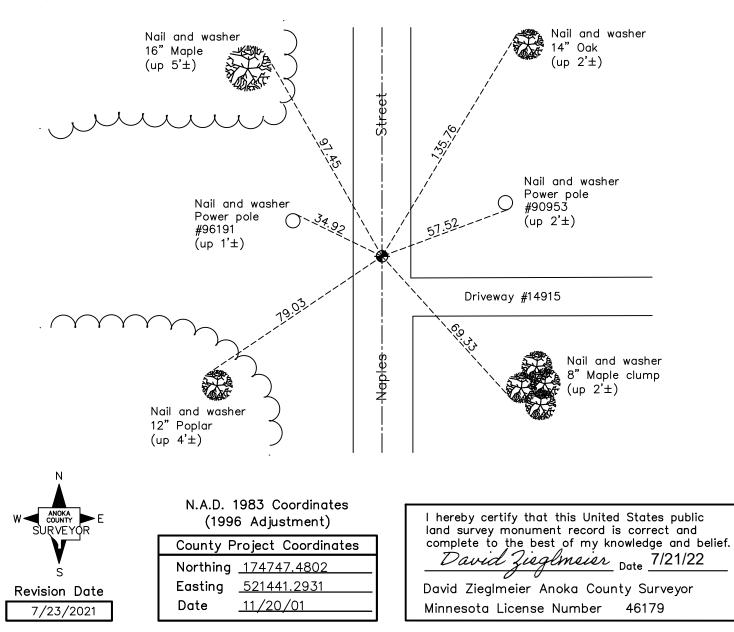

Updated reference ties are as shown below.

Page No. 93

April 5, 2021 - Found cast iron monument on centerline flush and updated ties.