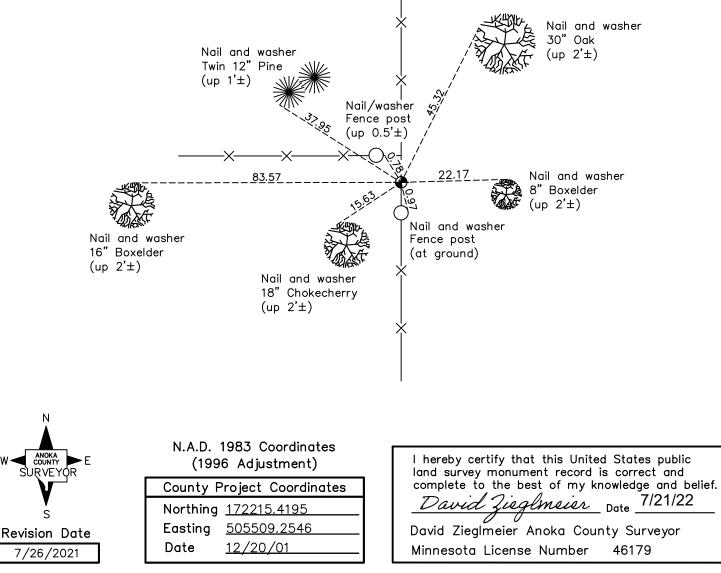

CERTIFICATE OF LOCATION OF GOVERNMENT CORNER County of Anoka State of Minnesota <u>East 1/4 Corner of Sec. 30 Township 32 Range 23</u> On the <u>12th</u> day of <u>September</u>, <u>1960</u>, the described corner was evidenced by <u>a concrete</u> <u>monument</u> and to perpetuate the location of said corner, at the exact location thereof, a permanent marker was placed consisting of <u>a cast iron monument</u> AND on the <u>14th</u> day of <u>April</u>, <u>2021</u>, said permanent marker was <u>found up 0.2'± and</u> the ties were updated Updated reference ties are as shown below.

April 7, 2011 - Found cast iron monument up 0.2'± and updated ties.

March 16, 2017 - Found cast iron monument and updated ties.

April 14, 2021 - Found cast iron monument and updated ties. Verified position of corner by VRS GPS method.