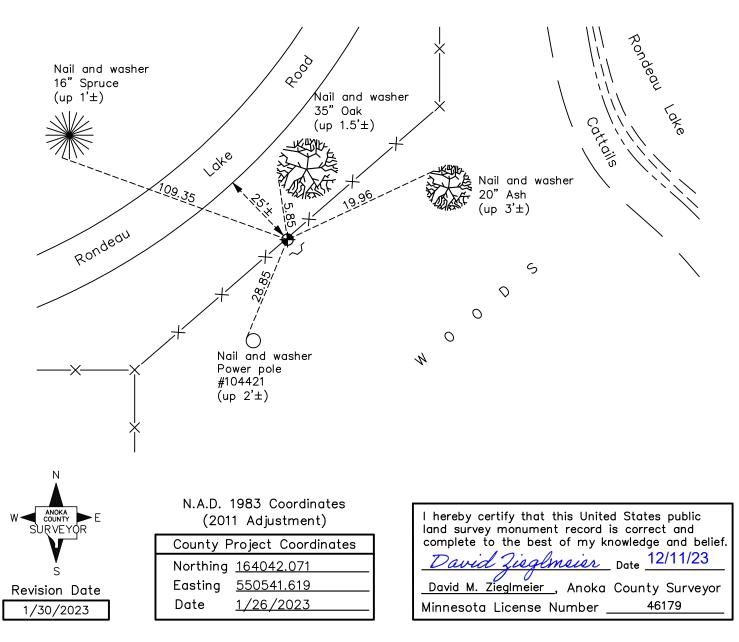

AND on the <u>26th</u> day of <u>January</u>, <u>2023</u>, said permanent marker was <u>found flush with a sign</u> and post on Southeast side, ties were updated and the Coordinates were updated by County RTK GPS

Updated reference ties are as shown below.

Page No. 7

April 19, 2021 — Found Cast Iron Monument with a sign and post on the southeast side and updated ties.

January 26, 2023 — Found cast iron monument flush, position was verified by County RTK GPS method, ties were updated and reviewed. Position requires Coordinate update to 2011 adjustment. Previous Coordinates NAD 1983 (1996 adj) Northing 164042.2752; Easting 550541.6503