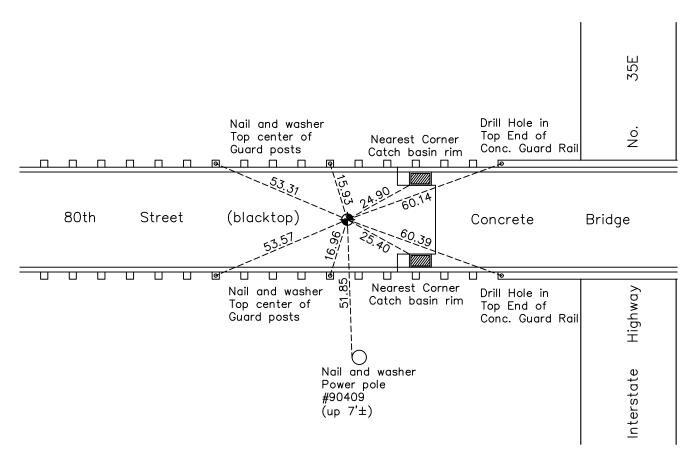

AND on the <u>10th</u> day of <u>May</u>, <u>2021</u>, said permanent marker was <u>found flush and on</u> centerline. The ties were updated

Updated reference ties are as shown below.

N.A.D. 1983 Coordinates (1996 Adjustment)

County Project Coordinates

Northing 158860.8346

Easting 560900.5089

Date 2/03/98

I hereby certify that this United States public land survey monument record is correct and complete to the best of my knowledge and belief.