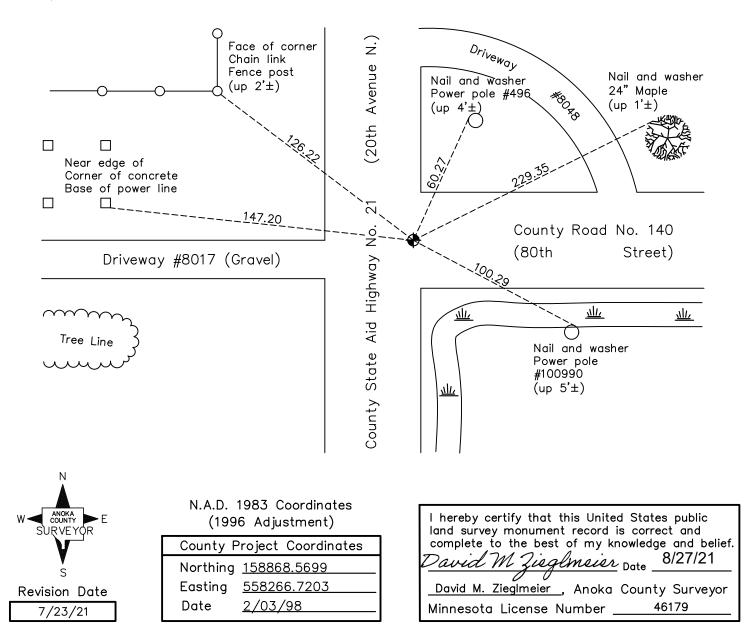

AND on the <u>10th</u> day of <u>May</u>, <u>2021</u>, said permanent marker was <u>found flush with the</u> <u>surface and the ties were updated</u>. Monument is <u>3'</u>± west of northbound white line.

Updated reference ties are as shown below.

Page No. 24