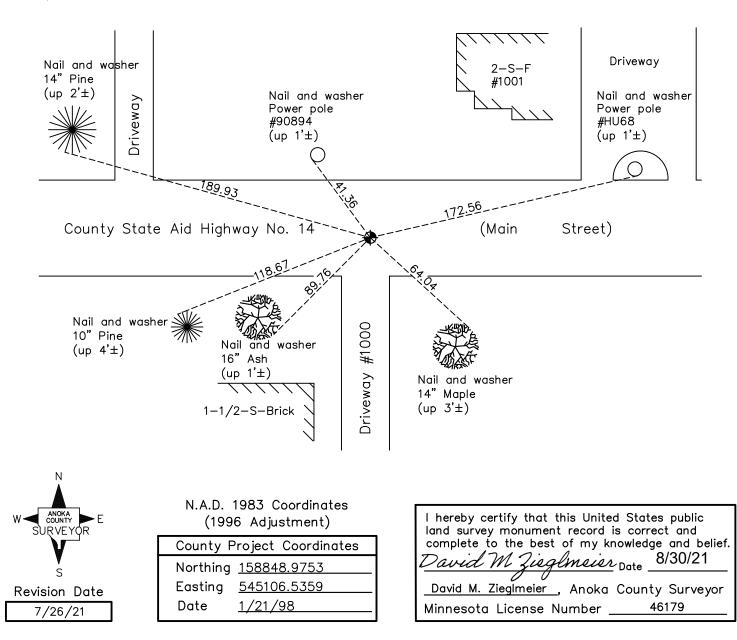

AND on the <u>25th</u> day of <u>May</u>, <u>2021</u>, said permanent marker was <u>found flush with the</u> <u>surface and the ties were updated</u>

Updated reference ties are as shown below.

Page No. 29

# South 1/4 Corner of Sec. 4 Township 31 Range 22