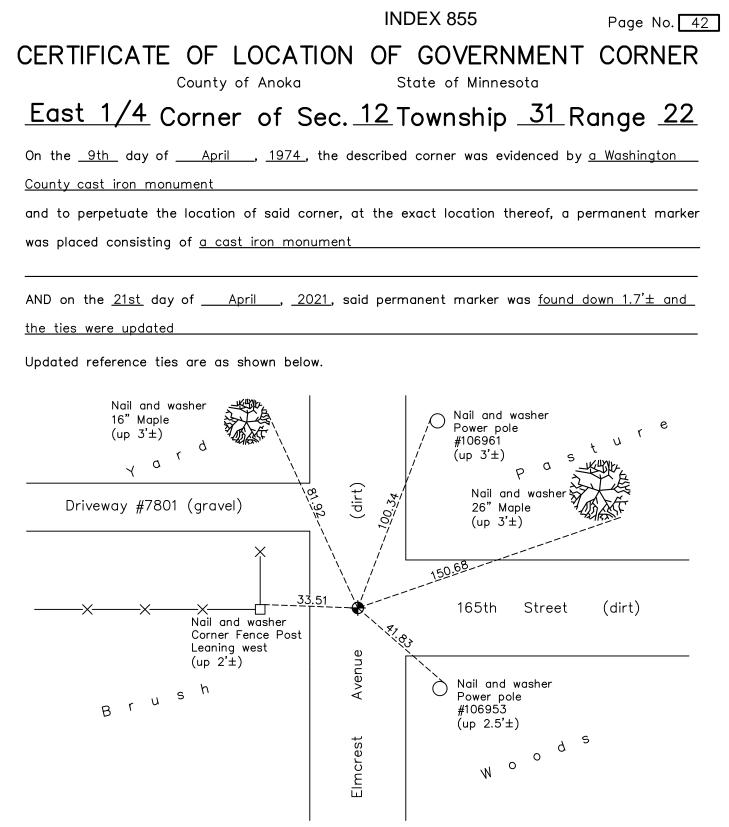

## East 1/4 Corner of Sec. <u>12</u> Township <u>31</u> Range <u>22</u>

April 21, 2021 - Found Cast Iron Monument down  $1.7'\pm$ . Verified location of corner by VRS GPS methods. Updated ties.