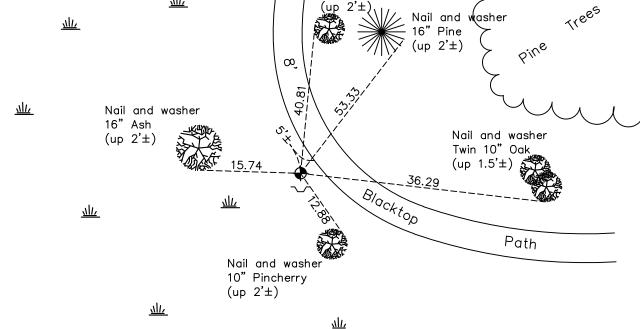

December 8, 2016 - Found Cast Iron Monument down 1' $\pm$  with a sign and post on the south side. Updated ties.

April 22, 2021 - Found Cast Iron Monument down  $1'\pm$  with a sign and post on the south side. Updated ties.