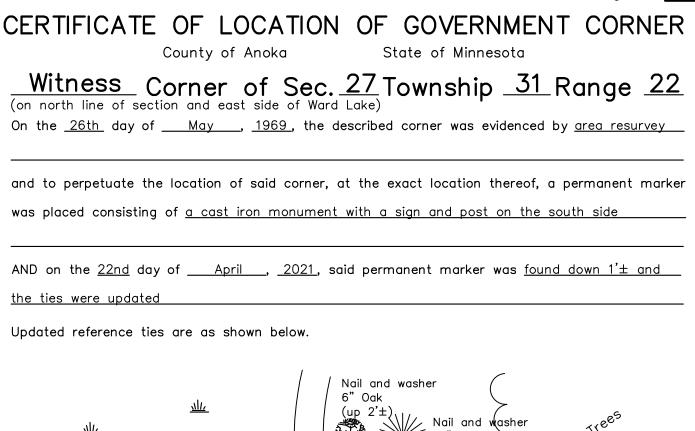

## HISTORY OF GOVERNMENT CORNER

County of Anoka

State of Minnesota

<u>Witness</u> Corner of Sec. <u>27</u> Township <u>31</u> Range <u>22</u>

(on north line of section and east side of Ward Lake)

## **CORNER HISTORY:**

May 26, 1969 — Set Cast Iron Monument flush with the surface on the east side of Ward Lake using area resurvey. Established ties to monument.

July 19, 1973 - Found Cast Iron Monument and updated ties.

June 7, 1977 - Found Cast Iron Monument and updated ties.

August 19, 1980 - Found Cast Iron Monument and updated ties.

June 10, 1983 - Found Cast Iron Monument and updated ties.

October 23, 1991- Found Cast Iron Monument and updated ties.

July 29, 1996 — Found Cast Iron Monument and established NAD 1983 (1996 Adjustment) Anoka County Project Coordinates by Static GPS methods. Updated ties.

August 19, 2010 - Found Cast Iron Monument down  $1'\pm$  with a sign and post on the south side. Updated ties.

December 8, 2016 - Found Cast Iron Monument down 1' $\pm$  with a sign and post on the south side. Updated ties.

April 22, 2021 - Found Cast Iron Monument down  $1'\pm$  with a sign and post on the south side. Updated ties.