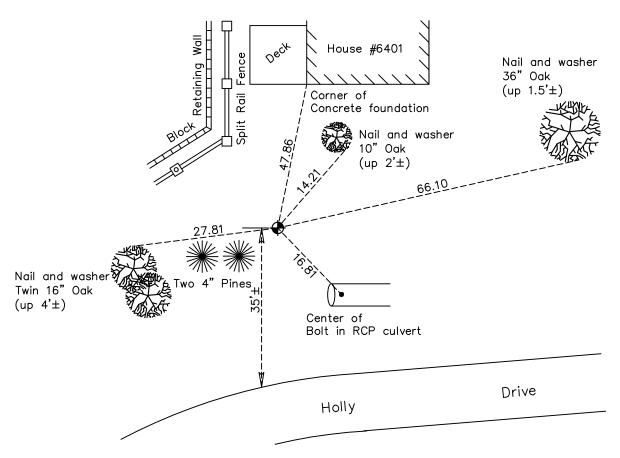

and to perpetuate the location of said corner, at the exact location thereof, a permanent marker was placed consisting of a cast iron monument

AND on the 10th day of \_\_\_\_\_ May \_\_\_\_ , \_2021, said permanent marker was found flush with the \_\_\_\_ surface and the ties were updated.

Updated reference ties are as shown below.

N.A.D. 1983 Coordinates (1996 Adjustment)

| County Project Coordinates |             |
|----------------------------|-------------|
| Northing                   | 137714.6703 |
| Easting                    | 546309.4833 |
| Date                       | 3/25/98     |