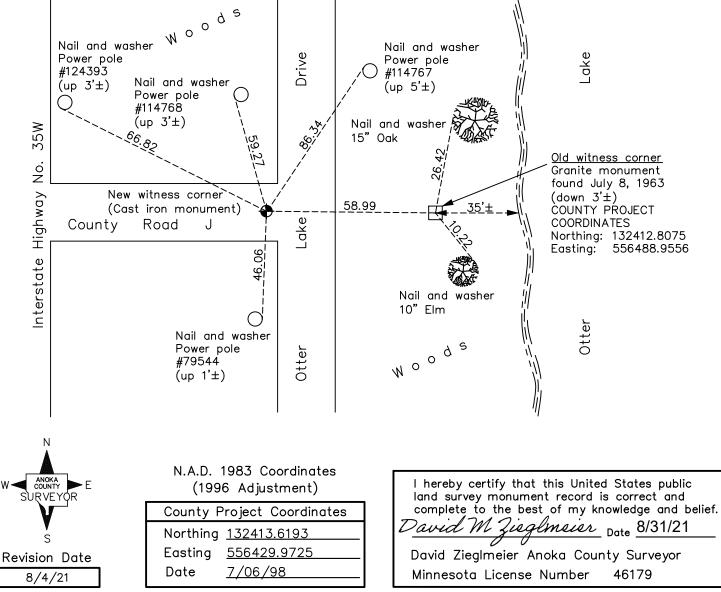

INDEX 939 Page No. 142
CERTIFICATE OF LOCATION OF GOVERNMENT CORNER
County of Anoka State of Minnesota

<u>Witness</u> Corner of Sec. 35 Township 31 Range 22
(on south line of SE 1/4)
On the 6th day of \_\_July\_\_, 1998, the described corner was evidenced by area resurvey
and to perpetuate the location of said corner, at the exact location thereof, a permanent marker
was placed consisting of a cast iron monument

AND on the 12th day of \_\_May\_\_, 2021, said permanent marker was Found flush with the
surface the ties were updated
Updated reference ties are as shown below.

July 6, 1998— Set Cast Iron Monument in new location and established NAD 1983 (1996 Adjustment) Anoka County Project Coordinates by Static GPS methods. Updated ties. Also established coordinates for granite monument, down 3'±.

July 9, 2010 - Found Cast Iron Monument down  $0.2'\pm$  and updated ties.

December 22, 2016 - Found Cast Iron Monument down  $0.5'\pm$  and verified location of corner by Static GPS methods. Also found Granite Monument and updated ties to both monuments.

June 25, 2018 – Found Cast Iron Monument down  $0.5'\pm$  and updated ties.

August 15, 2018 - Set construction ties prior to road construction.

September 5, 2018 — Set Cast Iron Monument flush with surface after road construction using construction ties. Updated ties.

May 12, 2021 — Found Cast Iron Monument flush with surface, updated ties. Verified location of corner by VRS GPS methods.