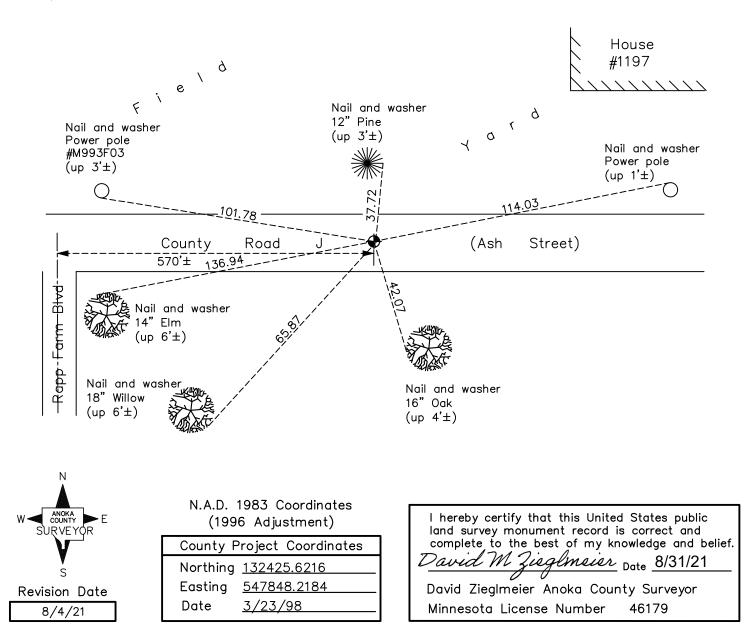

AND on the <u>2nd</u> day of <u>June</u>, <u>2021</u>, said permanent marker was <u>Found flush with the</u> <u>surface and the ties were updated</u>

Updated reference ties are as shown below.

Page No. 145

## Southeast Corner of Sec. <u>33</u> Township <u>31</u> Range <u>22</u>

June 25, 1996 - Found Cast Iron Monument and updated ties.

March 23, 1998 — Found Cast Iron Monument and established NAD 1983 (1996 Adjustment) Anoka County Project Coordinates by Static GPS methods. Updated ties.

June 2, 2021 — Found Cast Iron Monument flush to the surface and verified location of corner by VRS GPS methods. Updated ties.