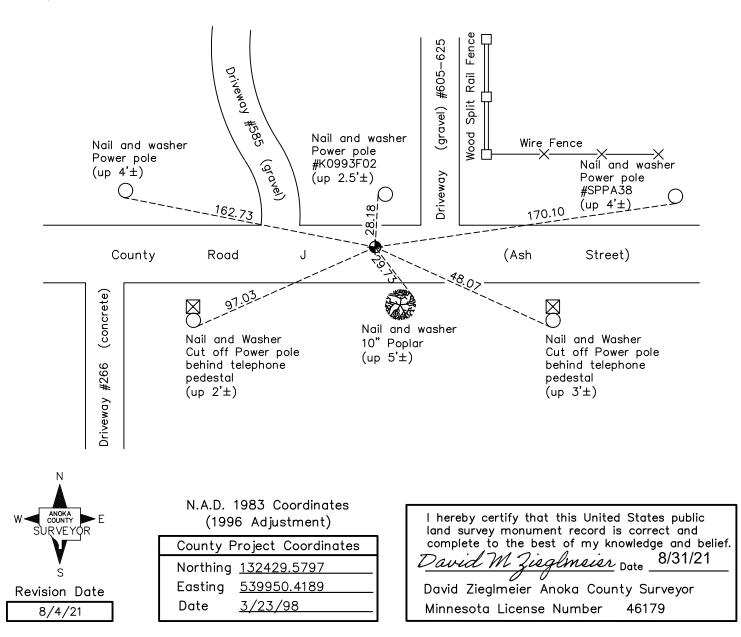

AND on the <u>2nd</u> day of <u>June</u>, <u>2021</u>, said permanent marker was <u>found flush with the</u> <u>surface and the ties were updated</u>

Updated reference ties are as shown below.

Page No. 148

March 23, 1998 — Found Cast Iron Monument and established NAD 1983 (1996 Adjustment) Anoka County Project Coordinates by Static GPS methods. Updated ties.

August 3, 2010 - Found Cast Iron Monument down  $0.1'\pm$  and updated ties.

June 2, 2021 — Found Cast Iron Monument flush with the surface and updated ties. Verified location of corner by VRS GPS methods.